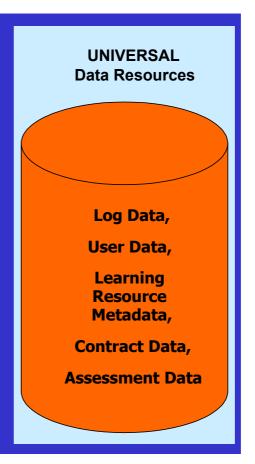

### **Architecture**

User Interface/User Interface Engine

#### **Architecture**

## Describing the learning resource

- Title, language, objectives, method of instruction, author
- Classification system
- Copyrights
- Scheduling
- Technical attributes for delivery