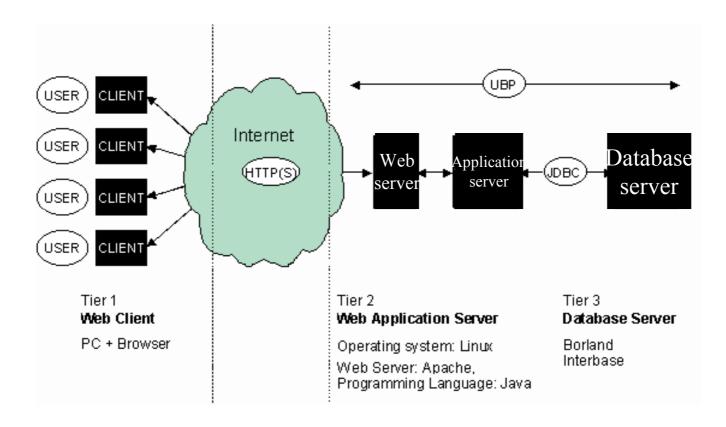

### **Architecture**

User Interface/User Interface Engine

#### **Architecture**