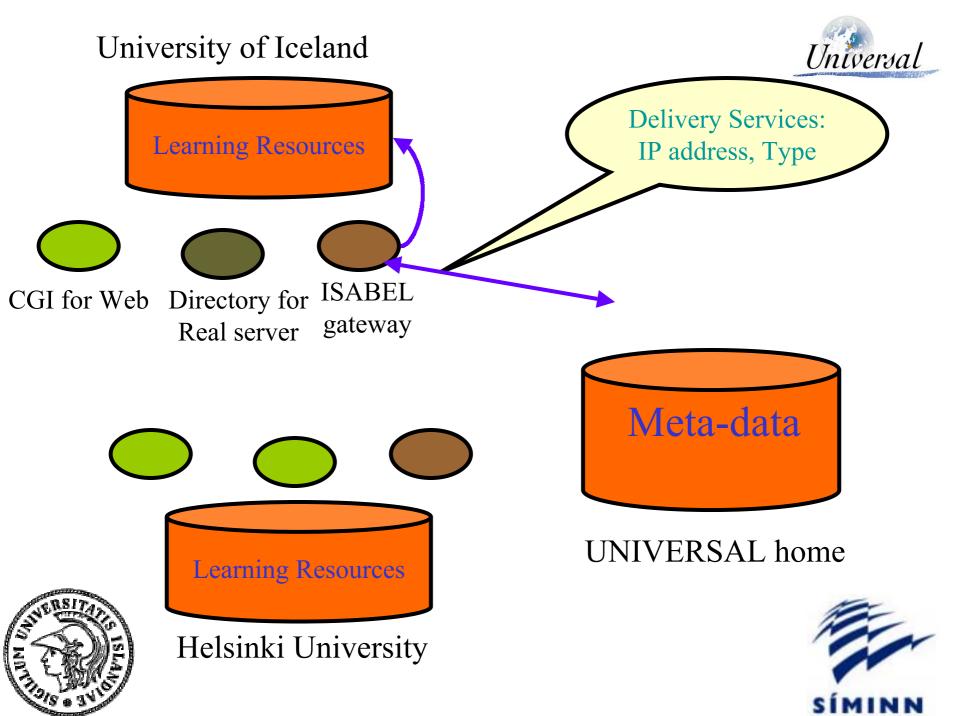

### **Architecture**

User Interface/User Interface Engine

#### **Architecture**

## Use a delivery system of your choice

- Synchronous collaboration tool and video conferencing system
  - ◆ ISABEL
- Asynchronous streaming content
  - ◆ Real Server
- Static content accessed through webserver
  - ◆ HTML pages, power point, etc.