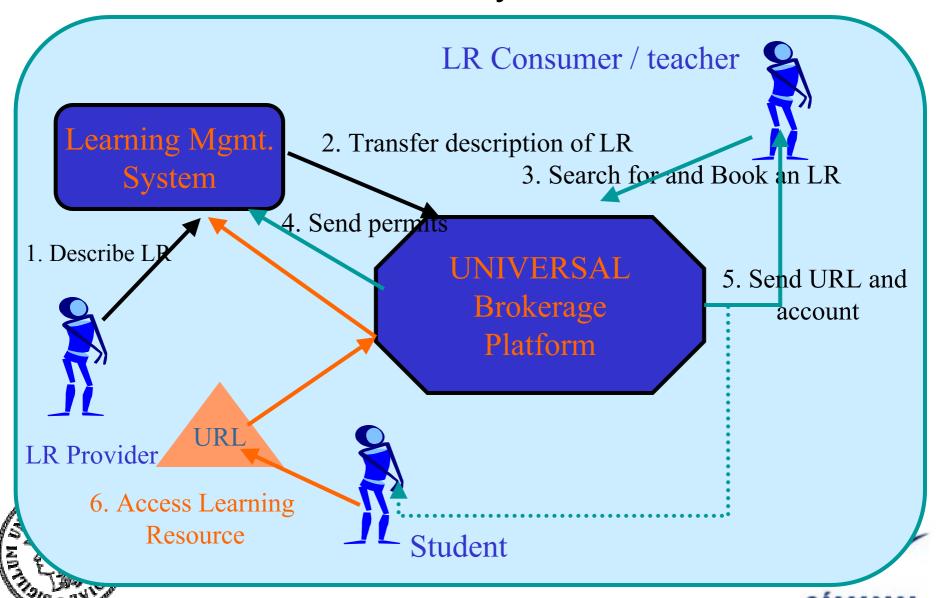

## **The Exchange Process**

### **Architecture**

User Interface/User Interface Engine

#### **Architecture**