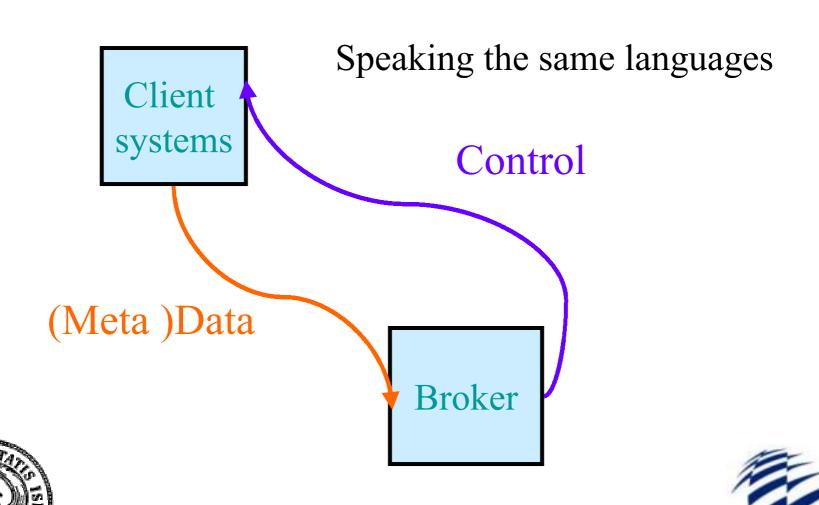

ast advances in most areas
- Competition between universities





## **The Exchange Process**











#### **UNIVERSAL's innovative solution**

- Use a delivery system of your choice
  - Interoperability to delivery systems
  - Students do not need to learn a new user interface
- Trade in an open market
  - Open standards to describe data about learning resources
- Describe once use everywhere
  - Interoperability to Learning Management Systems





#### **UNIVERSAL's innovative solution**

- No garbage, please
  - Assessment of learning resources
- A clear view of the usage of LR
  - Information about usage
  - Notification of bookings







### **Architecture**

User Interface/User Interface Engine











#### **Architecture**









## **Driving forces of interoperability**





## Describing the learning resource

- Title, language, objectives, method of instruction, author
- Classification system
- Copyrights
- Scheduling
- Technical attributes for delivery







## Trade in an open market

- Resource Description Framework is a method to describe data about resources on the web.
- RDF is a technique that allows us to query or reason about learning resources
- RDF is the schema
  - to describe the data about data
- XML is the format

◆ Extensible Markup Language (XML) is used to encode the RDF-modeled LR metadata.



#### Describe once – use everywhere





## Use a delivery system of your choice

- Synchronous collaboration tool and video conferencing system
  - ◆ ISABEL
- Asynchronous streaming content
  - ◆ Real Server
- Static content accessed through we