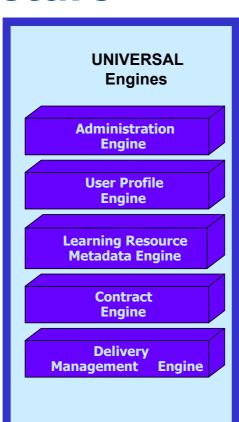

### **Architecture**

User Interface/User Interface Engine

#### **Architecture**

#### Security

- ◆ Secure socket layer
- Digital rights XrML
- Administration engine
- User centred
  - ◆ Formal and open user trials with usability tests